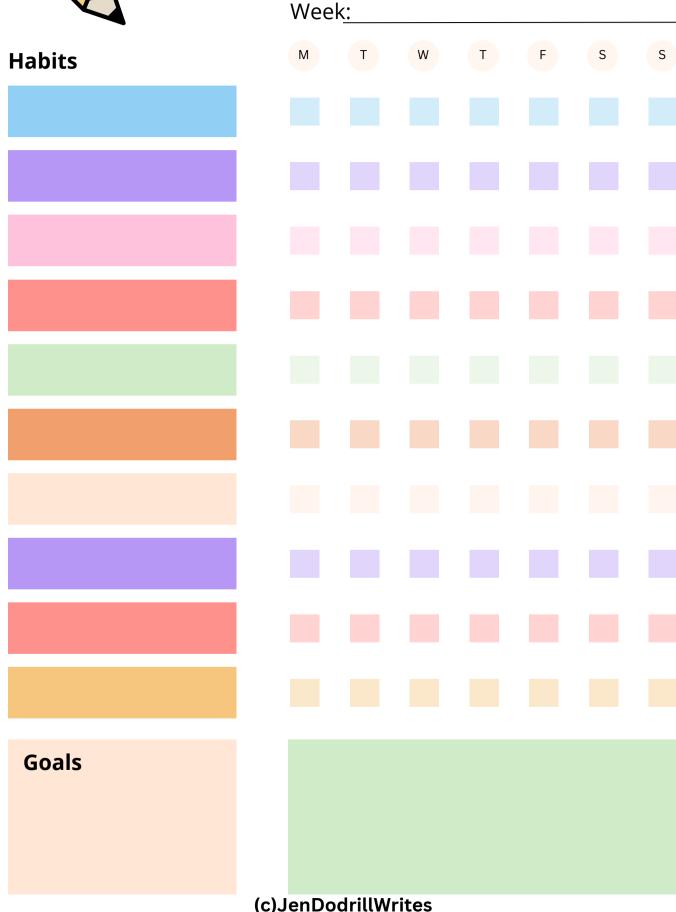

#### WEEKLY HABIT TRACKER

|    | HABITS LIST | М | Т | W | T | F | S | S |
|----|-------------|---|---|---|---|---|---|---|
| 1  |             |   |   |   |   |   |   |   |
| 2  |             |   |   |   |   |   |   |   |
| 3  |             |   |   |   |   |   |   |   |
| 4  |             |   |   |   |   |   |   |   |
| 5  |             |   |   |   |   |   |   |   |
| 6  |             |   |   |   |   |   |   |   |
| 7  |             |   |   |   |   |   |   |   |
| 8  |             |   |   |   |   |   |   |   |
| 9  |             |   |   |   |   |   |   |   |
| 10 |             |   |   |   |   |   |   |   |
| 11 |             |   |   |   |   |   |   |   |
| 12 |             |   |   |   |   |   |   |   |
| 13 |             |   |   |   |   |   |   |   |
| 14 |             |   |   |   |   |   |   |   |
| 15 |             |   |   |   |   |   |   |   |
| 16 |             |   |   |   |   |   |   |   |
| 17 |             |   |   |   |   |   |   |   |
| 18 |             |   |   |   |   |   |   |   |
| 19 |             |   |   |   |   |   |   |   |
| 20 |             |   |   |   |   |   |   |   |